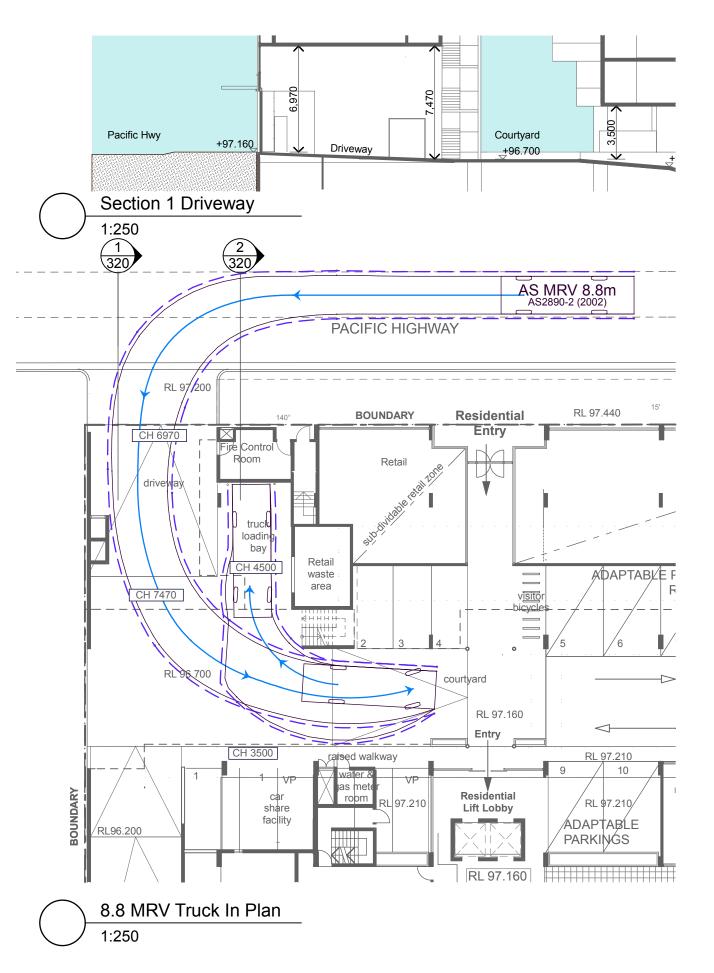

## 200-220 Pacific Highway

DRAWING TITLESCALE AT A3DATEPROJECT NoTruck Turning Diagrams1:25025/02/20112010017DRAWING NoREVISIONDRAWNITEM NoDA 320ASB38810

"Copyright JPR Architects Pty Ltd.
Reproduction of the whole or part of this documents constitutes an infringement of copyright. The information, ideas and concepts contained in this document are confidential and the recipient of this document is prohibited from disclosing such information, ideas and concepts to any person without the prior written consent of JPR Architects Pty Ltd."