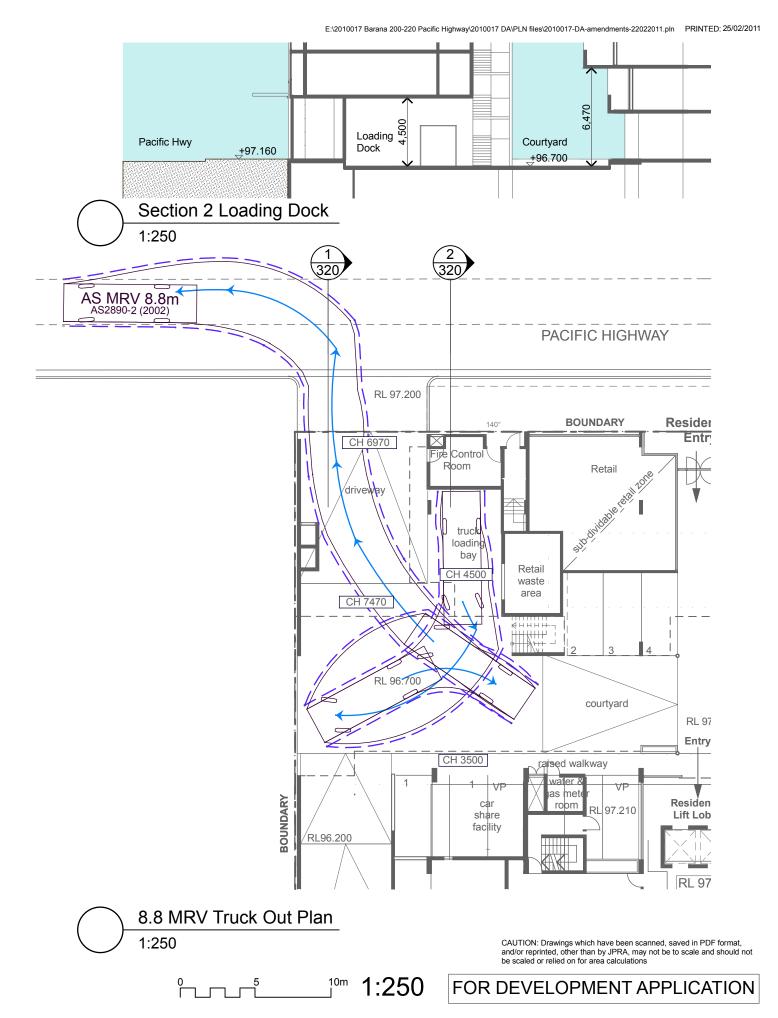

## 200-220 Pacific Highway

DRAWING TITLESCALE AT A3DATEPROJECT NoTruck Turning Diagrams1:25025/02/20112010017DRAWING NoREVISIONDRAWNITEM NoDA 320ASB38810

"Copyright JPR Architects Pty Ltd.
Reproduction of the whole or part of this documents constitutes an infringement of copyright. The information, ideas and concepts contained in this document are confidential and the recipient of this document is prohibited from disclosing such information, ideas and concepts to any person without the prior written consent of JPR Architects Pty Ltd."